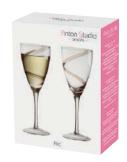

## Anton Studio Designs **Arc**

**Set of 2 Arc Champagne Flutes** 75×75×255mm / 20cl ASD10070

**Set of 2 Arc Wine Glasses** 80×80×235mm / 40cl ASD10071

**Set of 2 Arc Cocktail Glasses** 125×125×185mm / 30cl ASD10072