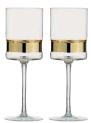

**Set of 2 SoHo DOF Tumblers Gold** 80×80×100mm / 35cl ASD10331

Gift Box for Set of 2 SoHo Wine Glasses Silver

Set of 2 SoHo Champagne Flutes Silver 50x50x270mm / 20cl ASD10334

**Set of 2 SoHo Wine Glasses Silver** 75×75×225mm / 35cl ASD10335