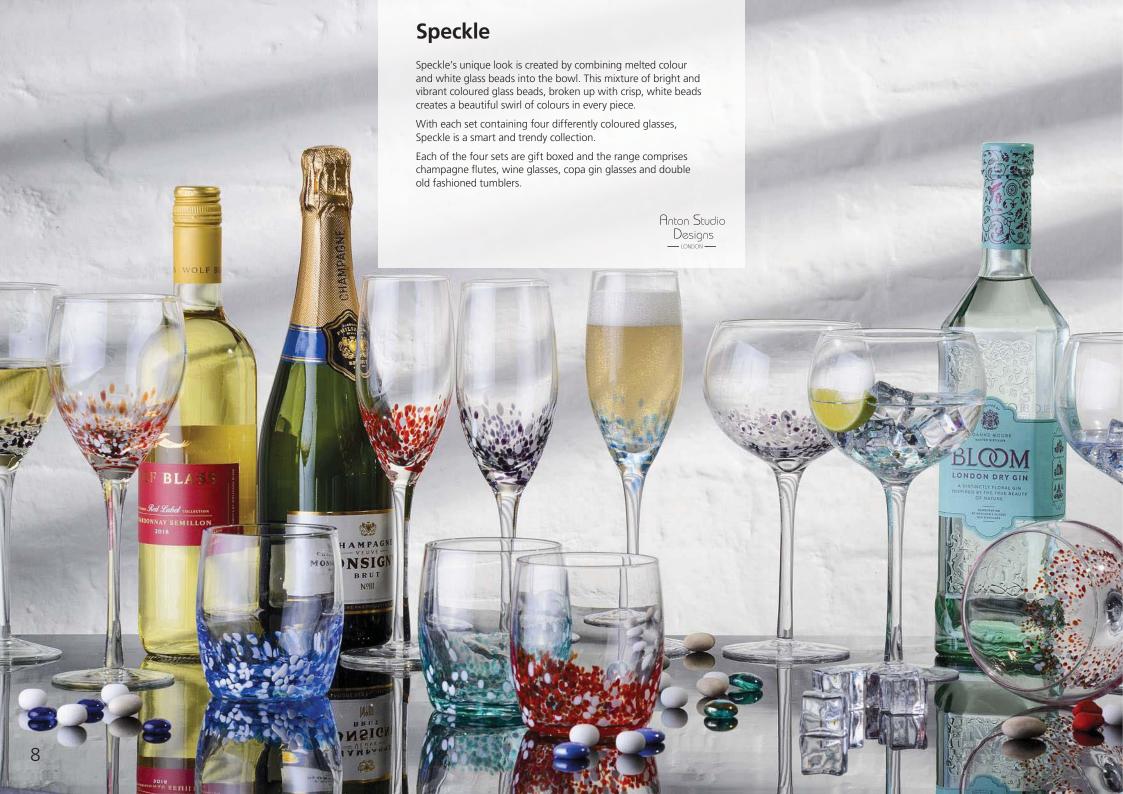

# Anton Studio Designs **Speckle**

Set of 4 Speckle Champagne Flutes 55x55x240mm / 25cl ASD10119

**Set of 4 Speckle Wine Glasses** 85×85×230mm / 35cl ASD10120

**Set of 4 Speckle Gin Glasses** 110×110×210mm / 55cl ASD10121

**Set of 4 Speckle DOF Tumblers** 85×85×95mm / 40cl ASD10122

Gift Box for Set of 4 Speckle Champagne Flutes

Gift Box for Set of 4 Speckle Wine Glasses

Gift Box for Set of 4 Speckle Gin Glasses

Gift Box for Set of 4 Speckle DOF Tumblers