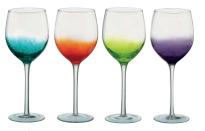

# Anton Studio Designs **Speckle**

Set of 4 Speckle Champagne Flutes 55x55x240mm / 25cl ASD10119

**Set of 4 Speckle Wine Glasses** 85×85×230mm / 35cl ASD10120

**Set of 4 Speckle Gin Glasses** 110×110×210mm / 55cl ASD10121