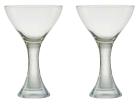

**Set of 2 Manhattan Gin Glasses** 115×115×200mm / 70cl ASD10279

**Set of 2 Manhattan Cocktail Glasses** 110×110×165mm / 30cl ASD10275

**Set of 2 Manhattan Brandy Glasses** 110×110×160mm / 65cl ASD10278