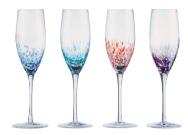

# Anton Studio Designs **Speckle**

Set of 4 Speckle Champagne Flutes 55x55x240mm / 25cl ASD10119

**Set of 4 Speckle Wine Glasses** 85×85×230mm / 35cl ASD10120

**Set of 4 Speckle Gin Glasses** 110×110×210mm / 55cl ASD10121