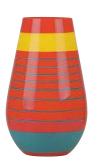

### Anton Studio Designs Halo

Halo Orange Vase Small 145×145×155mm ASD10188

Halo Orange Vase Large 145×145×250mm ASD10189

Halo Blue Vase Small 125×125×175mm ASD10192

Halo Blue Vase Large 85x85x280mm ASD10193