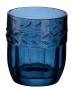

# Anton Studio Designs **Camargue**

**Camargue Goblet Dark Blue** 90×90×170mm / 30cl ASD10145

**Camargue Goblet Clear** 90×90×170mm / 30cl ASD10140

**Camargue Goblet Green** 90×90×170mm / 30cl ASD10150

Camargue DOF Tumbler Dark Blue 85×85×100mm / 40cl ASD10146

**Camargue DOF Tumbler Clear** 85×85×100mm / 40cl ASD10141

Camargue DOF Tumbler Green 85×85×100mm / 40cl ASD10151