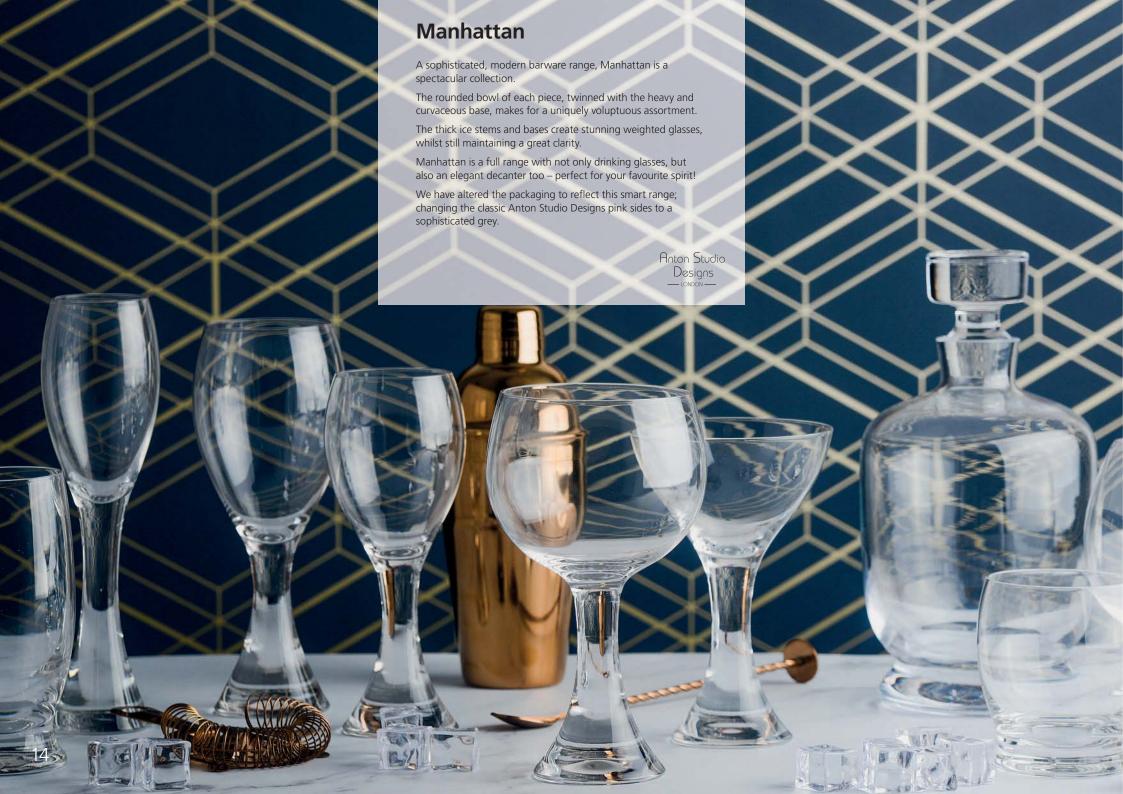

### Anton Studio Designs **Manhattan**

Set of 2 Manhattan Champagne Flutes 55x55x235mm / 25cl ASD10272

**Set of 2 Manhattan Red Wine Glasses** 75x75x215mm / 45cl ASD10273

**Set of 2 Manhattan White Wine Glasses** 70×70×195mm / 30cl ASD10274

**Set of 2 Manhattan Gin Glasses** 115×115×200mm / 70cl ASD10279

**Set of 2 Manhattan Cocktail Glasses** 110×110×165mm / 30cl ASD10275

**Set of 2 Manhattan Brandy Glasses** 110×110×160mm / 65cl ASD10278

**Set of 2 Manhattan Long Drink Glasses** 65×65×155mm / 50cl ASD10276

**Set of 2 Manhattan Whisky Glasses** 75×75×100mm / 35cl ASD10277

Manhattan Decanter 125×125×245mm / 145cl ASD10283

Gift Box for Manhattan Decanter