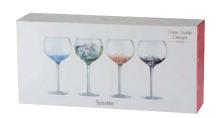

# Anton Studio Designs **Speckle**

Set of 4 Speckle Champagne Flutes 55x55x240mm / 25cl ASD10119

**Set of 4 Speckle Wine Glasses** 85×85×230mm / 35cl ASD10120

**Set of 4 Speckle Gin Glasses** 110×110×210mm / 55cl ASD10121

**Set of 4 Speckle DOF Tumblers** 85×85×95mm / 40cl ASD10122

Gift Box for Set of 4 Speckle Champagne Flutes

Gift Box for Set of 4 Speckle Wine Glasses

Gift Box for Set of 4 Speckle Gin Glasses

Gift Box for Set of 4 Speckle DOF Tumblers