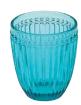

## Anton Studio Designs Loire

Loire Wine Glass Purple 80×80×135mm / 25cl ASD10065

**Loire Wine Glass Aqua Blue** 80×80×135mm / 25cl ASD10050

Loire Wine Glass Smoke Grey 80×80×135mm / 25cl ASD10055

Loire Wine Glass Green 80×80×135mm / 25cl ASD10060