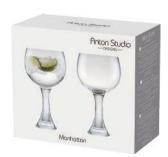

### Anton Studio Designs **Manhattan**

Set of 2 Manhattan Champagne Flutes 55x55x235mm / 25cl ASD10272

**Set of 2 Manhattan Red Wine Glasses** 75x75x215mm / 45cl ASD10273

**Set of 2 Manhattan White Wine Glasses** 70×70×195mm / 30cl ASD10274

**Set of 2 Manhattan Gin Glasses** 115×115×200mm / 70cl ASD10279

**Set of 2 Manhattan Cocktail Glasses** 110×110×165mm / 30cl ASD10275

**Set of 2 Manhattan Brandy Glasses** 110×110×160mm / 65cl ASD10278