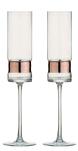

### Anton Studio Designs Fizz

**Set of 4 Fizz Champagne Flutes** 45×45×270mm / 25cl ASD10261

**Set of 4 Fizz Wine Glasses** 75×75×240mm / 60cl ASD10260

**Set of 4 Fizz Gin Glasses** 115×115×220mm / 70cl ASD10266