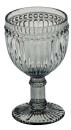

# Anton Studio Designs **Camargue**

**Camargue Goblet Dark Blue** 90×90×170mm / 30cl ASD10145

**Camargue Goblet Clear** 90×90×170mm / 30cl ASD10140

**Camargue Goblet Green** 90×90×170mm / 30cl ASD10150

Camargue DOF Tumbler Dark Blue 85×85×100mm / 40cl ASD10146