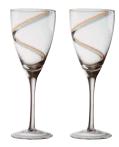

## Anton Studio Designs **Arc**

**Set of 2 Arc Champagne Flutes** 75×75×255mm / 20cl ASD10070

**Set of 2 Arc Wine Glasses** 80×80×235mm / 40cl ASD10071

**Set of 2 Arc Cocktail Glasses** 125×125×185mm / 30cl ASD10072