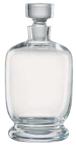

**Set of 2 Manhattan Long Drink Glasses** 65×65×155mm / 50cl ASD10276

**Set of 2 Manhattan Whisky Glasses** 75×75×100mm / 35cl ASD10277

Manhattan Decanter 125×125×245mm / 145cl ASD10283

Gift Box for Manhattan Decanter