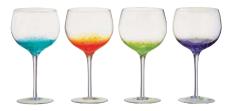

# Anton Studio Designs **Speckle**

Set of 4 Speckle Champagne Flutes 55x55x240mm / 25cl ASD10119

**Set of 4 Speckle Wine Glasses** 85×85×230mm / 35cl ASD10120

**Set of 4 Speckle Gin Glasses** 110×110×210mm / 55cl ASD10121