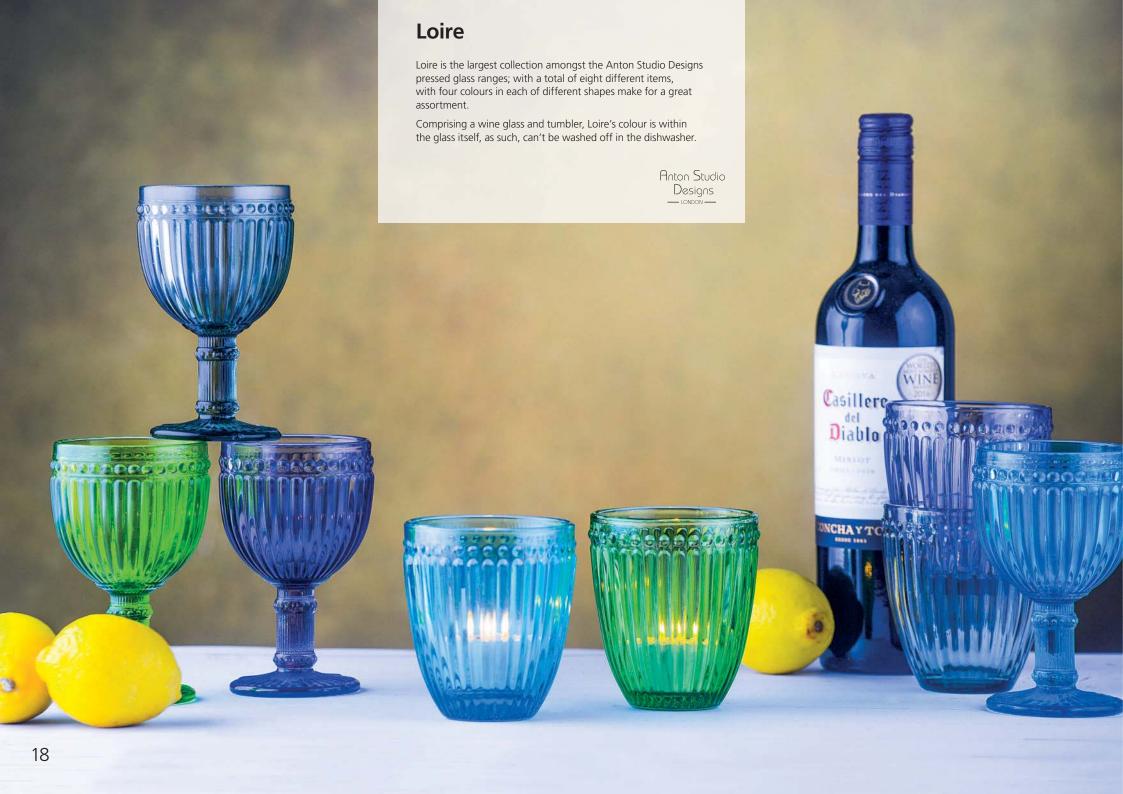

## Anton Studio Designs Loire

Loire Wine Glass Purple 80×80×135mm / 25cl ASD10065

**Loire Wine Glass Aqua Blue** 80×80×135mm / 25cl ASD10050

Loire Wine Glass Smoke Grey 80×80×135mm / 25cl ASD10055

Loire Wine Glass Green 80×80×135mm / 25cl ASD10060

Loire DOF Tumbler Purple 85×85×100mm / 35cl ASD10066

Loire DOF Tumbler Aqua Blue 85×85×100mm / 35cl ASD10051

Loire DOF Tumbler Smoke Grey 85×85×100mm / 35cl ASD10056

Loire DOF Tumbler Green 85×85×100mm / 35cl ASD10061