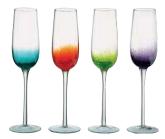

# Anton Studio Designs **Speckle**

Set of 4 Speckle Champagne Flutes 55x55x240mm / 25cl ASD10119

**Set of 4 Speckle Wine Glasses** 85×85×230mm / 35cl ASD10120

**Set of 4 Speckle Gin Glasses** 110×110×210mm / 55cl ASD10121