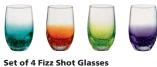

45×45×75mm / 10cl ASD10265

Fizz Jug Blue 190×120×230mm / 190cl ASD10256

Fizz Jug Purple 190×120×230mm / 190cl ASD10259

Gift Box for Fizz