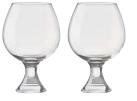

**Set of 2 Manhattan Gin Glasses** 115×115×200mm / 70cl ASD10279

**Set of 2 Manhattan Cocktail Glasses** 110×110×165mm / 30cl ASD10275

**Set of 2 Manhattan Brandy Glasses** 110×110×160mm / 65cl ASD10278