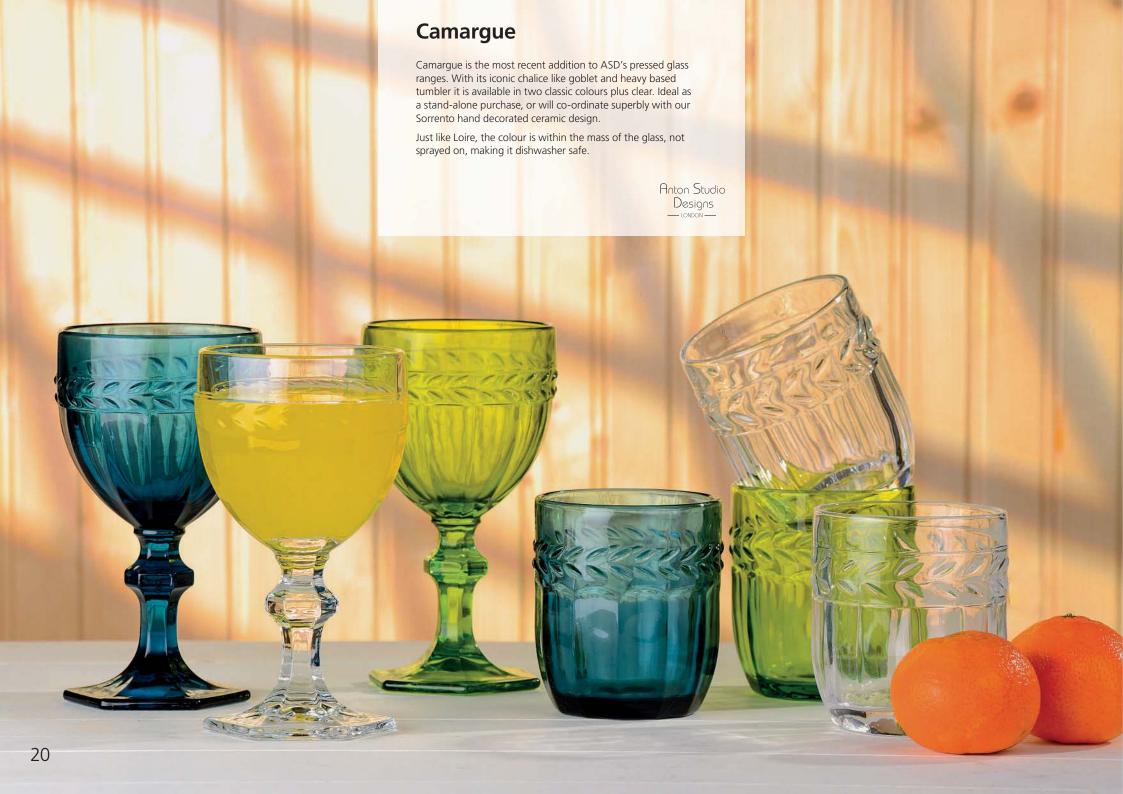

# Anton Studio Designs **Camargue**

**Camargue Goblet Dark Blue** 90×90×170mm / 30cl ASD10145

**Camargue Goblet Clear** 90×90×170mm / 30cl ASD10140

**Camargue Goblet Green** 90×90×170mm / 30cl ASD10150

Camargue DOF Tumbler Dark Blue 85×85×100mm / 40cl ASD10146

**Camargue DOF Tumbler Clear** 85×85×100mm / 40cl ASD10141

Camargue DOF Tumbler Green 85×85×100mm / 40cl ASD10151