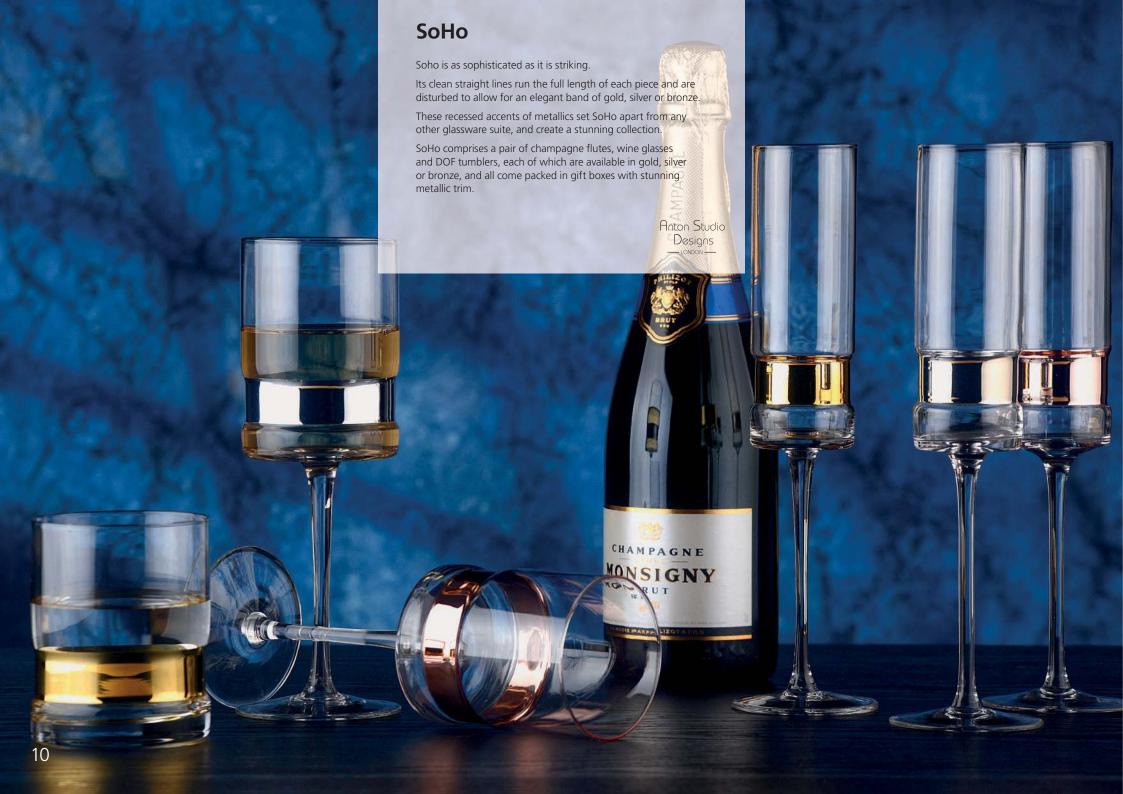

### Anton Studio Designs **SoHo**

Gift Box for Set of 2 SoHo Champagne Flutes Gold

**Set of 2 SoHo Champagne Flutes Gold** 50x50x270mm / 20cl ASD10329

**Set of 2 SoHo Wine Glasses Gold** 75x75x225mm / 35cl ASD10330

**Set of 2 SoHo DOF Tumblers Gold** 80×80×100mm / 35cl ASD10331

Gift Box for Set of 2 SoHo Wine Glasses Silver

Set of 2 SoHo Champagne Flutes Silver 50x50x270mm / 20cl ASD10334

**Set of 2 SoHo Wine Glasses Silver** 75×75×225mm / 35cl ASD10335

**Set of 2 SoHo DOF Tumblers Silver** 80×80×100mm / 35cl ASD10336

Gift Box for Set of 2 SoHo DOF Tumblers Bronze

**Set of 2 SoHo Champagne Flutes Bronze** 50×50×270mm / 20cl ASD10339

**Set of 2 SoHo Wine Glasses Bronze** 75x75x225mm / 35cl ASD10340

**Set of 2 SoHo DOF Tumblers Bronze** 80x80x100mm / 35cl ASD10341