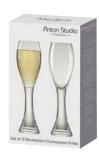

### Anton Studio Designs **Manhattan**

Set of 2 Manhattan Champagne Flutes 55x55x235mm / 25cl ASD10272

**Set of 2 Manhattan Red Wine Glasses** 75x75x215mm / 45cl ASD10273

**Set of 2 Manhattan White Wine Glasses** 70×70×195mm / 30cl ASD10274