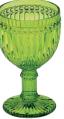

## Anton Studio Designs Loire

Loire Wine Glass Purple 80×80×135mm / 25cl ASD10065

**Loire Wine Glass Aqua Blue** 80×80×135mm / 25cl ASD10050

Loire Wine Glass Smoke Grey 80×80×135mm / 25cl ASD10055

Loire Wine Glass Green 80×80×135mm / 25cl ASD10060