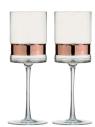

### Anton Studio Designs Fizz

**Set of 4 Fizz Champagne Flutes** 45×45×270mm / 25cl ASD10261

**Set of 4 Fizz Wine Glasses** 75×75×240mm / 60cl ASD10260

**Set of 4 Fizz Gin Glasses** 115×115×220mm / 70cl ASD10266