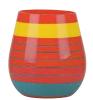

### Anton Studio Designs Halo

Halo Orange Vase Small 145×145×155mm ASD10188

Halo Orange Vase Large 145×145×250mm ASD10189

Halo Blue Vase Small 125×125×175mm ASD10192

Halo Blue Vase Large 85x85x280mm ASD10193