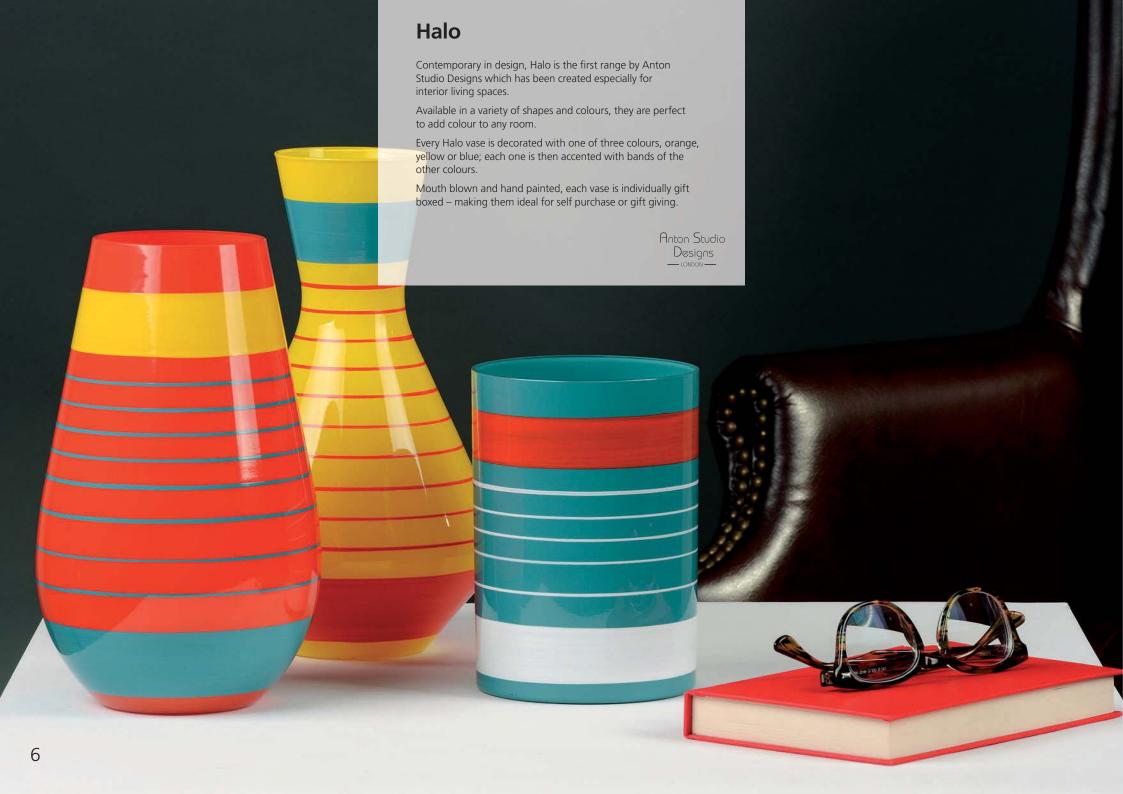

### Anton Studio Designs Halo

Halo Orange Vase Small 145×145×155mm ASD10188

Halo Orange Vase Large 145×145×250mm ASD10189

Halo Blue Vase Small 125×125×175mm ASD10192

Halo Blue Vase Large 85x85x280mm ASD10193