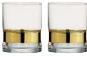

**Set of 2 SoHo DOF Tumblers Gold** 80×80×100mm / 35cl ASD10331

Gift Box for Set of 2 SoHo Wine Glasses Silver

Set of 2 SoHo Champagne Flutes Silver 50x50x270mm / 20cl ASD10334

**Set of 2 SoHo Wine Glasses Silver** 75×75×225mm / 35cl ASD10335

**Set of 2 SoHo DOF Tumblers Silver** 80×80×100mm / 35cl ASD10336

Gift Box for Set of 2 SoHo DOF Tumblers Bronze

**Set of 2 SoHo Champagne Flutes Bronze** 50×50×270mm / 20cl ASD10339

**Set of 2 SoHo Wine Glasses Bronze** 75x75x225mm / 35cl ASD10340