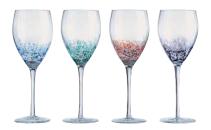

# Anton Studio Designs **Speckle**

Set of 4 Speckle Champagne Flutes 55x55x240mm / 25cl ASD10119

**Set of 4 Speckle Wine Glasses** 85×85×230mm / 35cl ASD10120

**Set of 4 Speckle Gin Glasses** 110×110×210mm / 55cl ASD10121