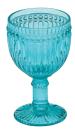

## Anton Studio Designs Loire

Loire Wine Glass Purple 80×80×135mm / 25cl ASD10065

**Loire Wine Glass Aqua Blue** 80×80×135mm / 25cl ASD10050

Loire Wine Glass Smoke Grey 80×80×135mm / 25cl ASD10055

Loire Wine Glass Green 80×80×135mm / 25cl ASD10060