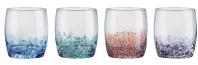

**Set of 4 Speckle DOF Tumblers** 85×85×95mm / 40cl ASD10122

Gift Box for Set of 4 Speckle Champagne Flutes

Gift Box for Set of 4 Speckle Wine Glasses

Gift Box for Set of 4 Speckle Gin Glasses

Gift Box for Set of 4 Speckle DOF Tumblers