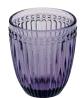

## Anton Studio Designs Loire

Loire Wine Glass Purple 80×80×135mm / 25cl ASD10065

**Loire Wine Glass Aqua Blue** 80×80×135mm / 25cl ASD10050

Loire Wine Glass Smoke Grey 80×80×135mm / 25cl ASD10055

Loire Wine Glass Green 80×80×135mm / 25cl ASD10060