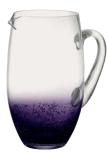

45×45×75mm / 10cl ASD10265

Fizz Jug Blue 190×120×230mm / 190cl ASD10256

Fizz Jug Purple 190×120×230mm / 190cl ASD10259

Gift Box for Fizz