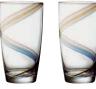

**Set of 2 Arc Hiball Tumblers** 80×80×150mm / 55cl ASD10073

Gift Box for Set of 2 Arc Champagne Flutes

Gift Box for Set of 2 Arc Wine Glasses

Gift Box for Set of 2 Arc Cocktail Glasses

Gift Box for Set of 2 Arc Hiball Tumblers