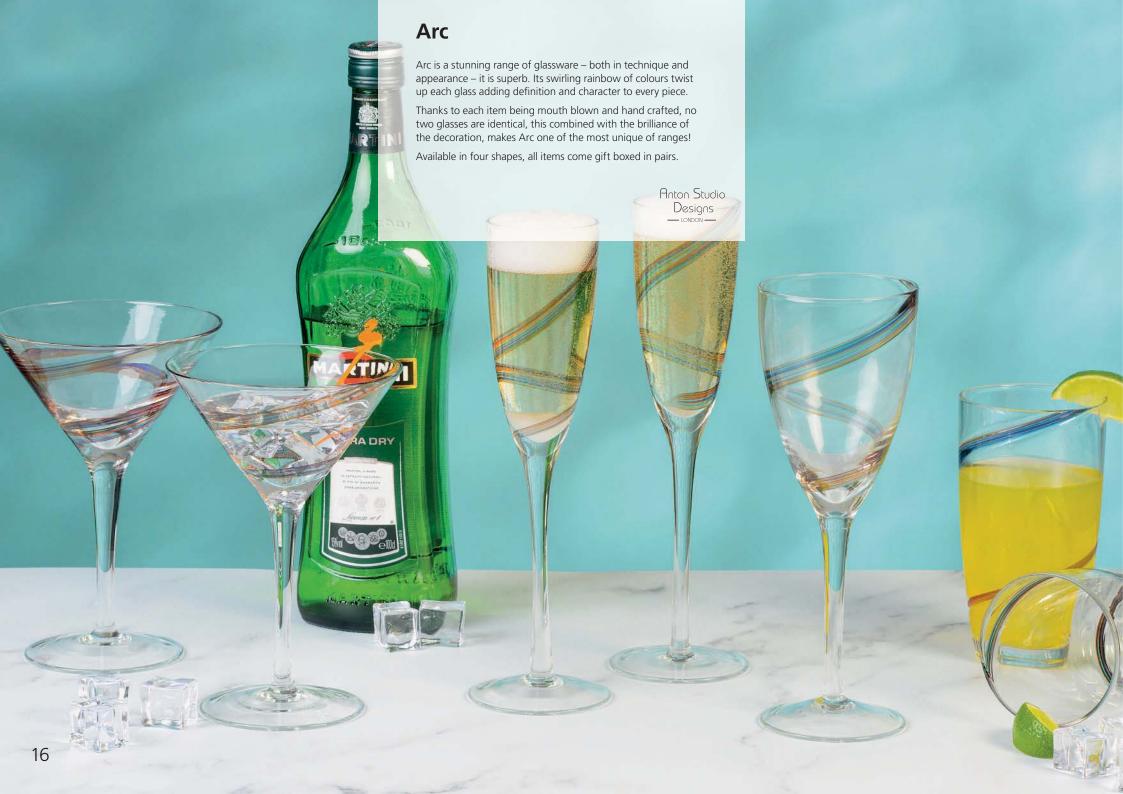

## Anton Studio Designs **Arc**

**Set of 2 Arc Champagne Flutes** 75×75×255mm / 20cl ASD10070

**Set of 2 Arc Wine Glasses** 80×80×235mm / 40cl ASD10071

**Set of 2 Arc Cocktail Glasses** 125×125×185mm / 30cl ASD10072