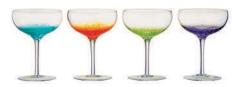

### Anton Studio Designs Fizz

**Set of 4 Fizz Champagne Flutes** 45×45×270mm / 25cl ASD10261

**Set of 4 Fizz Wine Glasses** 75×75×240mm / 60cl ASD10260

**Set of 4 Fizz Gin Glasses** 115×115×220mm / 70cl ASD10266