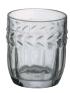

# Anton Studio Designs **Camargue**

**Camargue Goblet Dark Blue** 90×90×170mm / 30cl ASD10145

**Camargue Goblet Clear** 90×90×170mm / 30cl ASD10140

**Camargue Goblet Green** 90×90×170mm / 30cl ASD10150

Camargue DOF Tumbler Dark Blue 85×85×100mm / 40cl ASD10146

**Camargue DOF Tumbler Clear** 85×85×100mm / 40cl ASD10141

Camargue DOF Tumbler Green 85×85×100mm / 40cl ASD10151