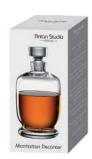

**Set of 2 Manhattan Long Drink Glasses** 65×65×155mm / 50cl ASD10276

**Set of 2 Manhattan Whisky Glasses** 75×75×100mm / 35cl ASD10277

Manhattan Decanter 125×125×245mm / 145cl ASD10283

Gift Box for Manhattan Decanter

Gift Box for Set of 2 Manhattan Champagne Flutes

Gift Box for Set of 2 Manhattan Gin Glasses