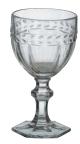

# Anton Studio Designs **Camargue**

**Camargue Goblet Dark Blue** 90×90×170mm / 30cl ASD10145

**Camargue Goblet Clear** 90×90×170mm / 30cl ASD10140

**Camargue Goblet Green** 90×90×170mm / 30cl ASD10150

Camargue DOF Tumbler Dark Blue 85×85×100mm / 40cl ASD10146