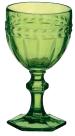

# Anton Studio Designs **Camargue**

**Camargue Goblet Dark Blue** 90×90×170mm / 30cl ASD10145

**Camargue Goblet Clear** 90×90×170mm / 30cl ASD10140

**Camargue Goblet Green** 90×90×170mm / 30cl ASD10150

Camargue DOF Tumbler Dark Blue 85×85×100mm / 40cl ASD10146