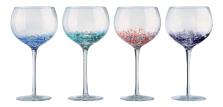

# Anton Studio Designs **Speckle**

Set of 4 Speckle Champagne Flutes 55x55x240mm / 25cl ASD10119

**Set of 4 Speckle Wine Glasses** 85×85×230mm / 35cl ASD10120

**Set of 4 Speckle Gin Glasses** 110×110×210mm / 55cl ASD10121