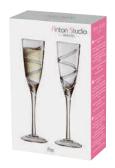

## Anton Studio Designs **Arc**

**Set of 2 Arc Champagne Flutes** 75×75×255mm / 20cl ASD10070

**Set of 2 Arc Wine Glasses** 80×80×235mm / 40cl ASD10071

**Set of 2 Arc Cocktail Glasses** 125×125×185mm / 30cl ASD10072