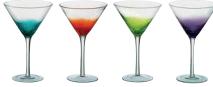

# Anton Studio Designs **Speckle**

Set of 4 Speckle Champagne Flutes 55x55x240mm / 25cl ASD10119

**Set of 4 Speckle Wine Glasses** 85×85×230mm / 35cl ASD10120

**Set of 4 Speckle Gin Glasses** 110×110×210mm / 55cl ASD10121