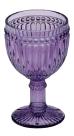

## Anton Studio Designs Loire

Loire Wine Glass Purple 80×80×135mm / 25cl ASD10065

**Loire Wine Glass Aqua Blue** 80×80×135mm / 25cl ASD10050

Loire Wine Glass Smoke Grey 80×80×135mm / 25cl ASD10055

Loire Wine Glass Green 80×80×135mm / 25cl ASD10060