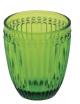

**Camargue DOF Tumbler Clear** 85×85×100mm / 40cl ASD10141

Camargue DOF Tumbler Green 85×85×100mm / 40cl ASD10151