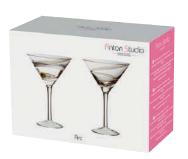

## Anton Studio Designs **Arc**

**Set of 2 Arc Champagne Flutes** 75×75×255mm / 20cl ASD10070

**Set of 2 Arc Wine Glasses** 80×80×235mm / 40cl ASD10071

**Set of 2 Arc Cocktail Glasses** 125×125×185mm / 30cl ASD10072