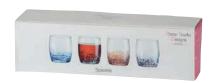

**Set of 4 Speckle DOF Tumblers** 85×85×95mm / 40cl ASD10122

Gift Box for Set of 4 Speckle Champagne Flutes

Gift Box for Set of 4 Speckle Wine Glasses

Gift Box for Set of 4 Speckle Gin Glasses

Gift Box for Set of 4 Speckle DOF Tumblers