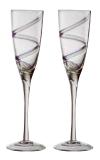

## Anton Studio Designs **Arc**

**Set of 2 Arc Champagne Flutes** 75×75×255mm / 20cl ASD10070

**Set of 2 Arc Wine Glasses** 80×80×235mm / 40cl ASD10071

**Set of 2 Arc Cocktail Glasses** 125×125×185mm / 30cl ASD10072