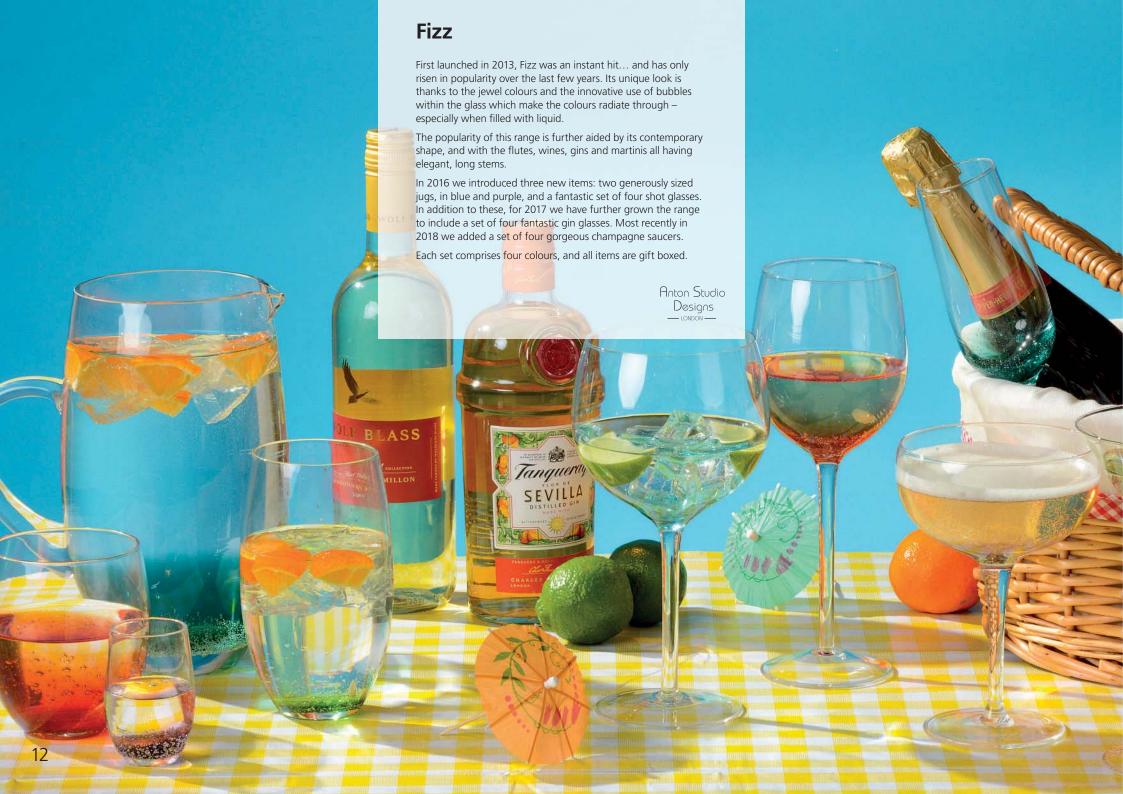

### Anton Studio Designs Fizz

**Set of 4 Fizz Champagne Flutes** 45×45×270mm / 25cl ASD10261

**Set of 4 Fizz Wine Glasses** 75×75×240mm / 60cl ASD10260

**Set of 4 Fizz Gin Glasses** 115×115×220mm / 70cl ASD10266

**Set of 4 Fizz Cocktail Glasses** 120×120×190mm / 35cl ASD10262

**Set of 4 Fizz Champagne Saucers** 115×115×165mm / 35cl ASD10267

**Set of 4 Fizz Hiball Tumblers** 70×70×155mm / 65cl ASD10263

**Set of 4 Fizz DOF Tumblers** 80×80×105mm / 55cl ASD10264

45×45×75mm / 10cl ASD10265

Fizz Jug Blue 190×120×230mm / 190cl ASD10256

Fizz Jug Purple 190×120×230mm / 190cl ASD10259

Gift Box for Fizz