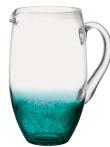

45×45×75mm / 10cl ASD10265

Fizz Jug Blue 190×120×230mm / 190cl ASD10256

Fizz Jug Purple 190×120×230mm / 190cl ASD10259

Gift Box for Fizz